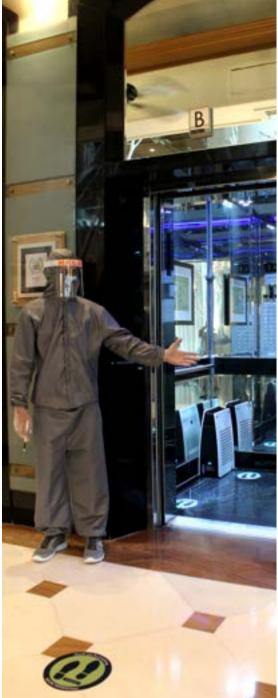

#### PROXIMITY DOORS

Proximity doors are installed per floor to control number of person within a certain place.

# STRICT SAFETY PROTOCOLS

- Sanitation of Vehicles
- Disinfecting Foot Rugs
- Mandatory Thermal Scanning
- Face Mask is required at all times
- Health Triage & Travel History is required
- Luggage and Guest Sanitation
- Public Areas and In-Room Sanitation Station
- Strict Social Distancing is observed
- Elevator Etiquette is strictly observed
- Free Confidential Medical Consultation
- Restricted entry of visitors
- Acrylic Glass installation at the reception
- Use of UV standing light for rooms and most touch items
- Air purifiers installed in elevators