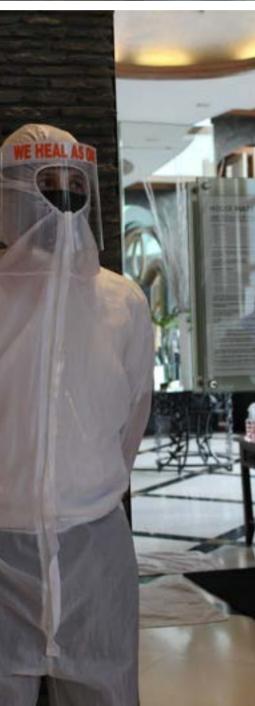

# STRICT SAFETY PROTOCOLS

- Sanitation of Vehicles
- Disinfecting Foot Rugs
- Mandatory Thermal Scanning
- Face Mask is required at all times
- Health Triage & Travel History is required
- Luggage and Guest Sanitation
- Public Areas and In-Room Sanitation Station
- Strict Social Distancing is observed
- Elevator Etiquette is strictly observed
- Free Confidential Medical Consultation
- Restricted entry of visitors
- Acrylic Glass installation at the reception
- Use of UV standing light for rooms and most touch items
- Air purifiers installed in elevators

PUBLIC AREAS AND IN-ROOM SANITATION STATIONS

SOCIAL DISTANCING IS STRICTLY OBSERVED

ELAVATOR ETIQUETTE IS STRICTLY OBSERVED

FREE CONFIDENTIAL MEDICAL CONSULTATION AND ASSISTANCE (\*Dial 1111)

RESTRICTED ENTRY OF VISITORS