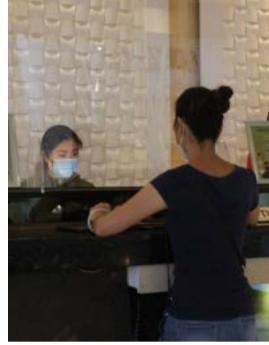

# STRICT SAFETY PROTOCOLS

- Sanitation of Vehicles
- Disinfecting Foot Rugs
- Mandatory Thermal Scanning
- Face Mask is required at all times
- Health Triage & Travel History is required
- Luggage and Guest Sanitation
- Public Areas and In-Room Sanitation Station
- Strict Social Distancing is observed
- Elevator Etiquette is strictly observed
- Free Confidential Medical Consultation
- Restricted entry of visitors
- Acrylic Glass installation at the reception
- Use of UV standing light for rooms and most touch items
- Air purifiers installed in elevators

ACRYLIC GLASS INSTALLATION AT THE RECEPTION

USE UV STANDING LIGHT TO DISINFECT ROOMS AND MOST TOUCHED ITEMS

AIR PURIFIERS INSTALLED IN ELEVATORS

CIRCULATION OF FRESH AIR ON ALL FLOORS OF THE HOTEL

NO CARPET IN ROOMS AND HALLWAYS