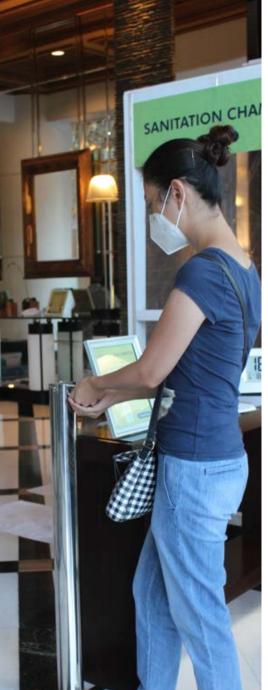

# STRICT SAFETY PROTOCOLS

- Sanitation of Vehicles
- Disinfecting Foot Rugs
- Mandatory Thermal Scanning
- Face Mask is required at all times
- Health Triage & Travel History is required
- Luggage and Guest Sanitation
- Public Areas and In-Room Sanitation Station
- Strict Social Distancing is observed
- Elevator Etiquette is strictly observed
- Free Confidential Medical Consultation
- Restricted entry of visitors
- Acrylic Glass installation at the reception
- Use of UV standing light for rooms and most touch items
- Air purifiers installed in elevators

PUBLIC AREAS AND IN-ROOM SANITATION STATIONS

SOCIAL DISTANCING IS STRICTLY OBSERVED

ELAVATOR ETIQUETTE IS STRICTLY OBSERVED

FREE CONFIDENTIAL MEDICAL CONSULTATION AND ASSISTANCE (\*Dial 1111)

RESTRICTED ENTRY OF VISITORS