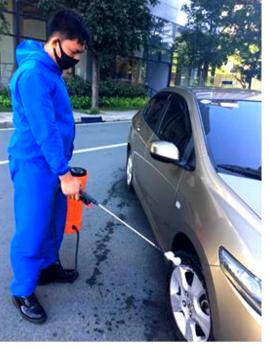

# STRICT SAFETY PROTOCOLS

- Sanitation of Vehicles
- Disinfecting Foot Rugs
- Mandatory Thermal Scanning
- Face Mask is required at all times
- Health Triage & Travel History is required
- Luggage and Guest Sanitation
- Public Areas and In-Room Sanitation Station
- Strict Social Distancing is observed
- Elevator Etiquette is strictly observed
- Free Confidential Medical Consultation
- Restricted entry of visitors
- Acrylic Glass installation at the reception
- Use of UV standing light for rooms and most touch items
- Air purifiers installed in elevators

#### #VivereCleanCare

SANITATION OF VEHICLE TIRES

DISENFECTING FOOT RUGS

THERMAL SCANNING IS MANDATORY

FACE MASK IS REQUIRED AT ALL TIMES

HEALTH TRIAGE AND TRAVEL HISTORY IS REQUIRED

LUGGAGES AND GUESTS SANITATION