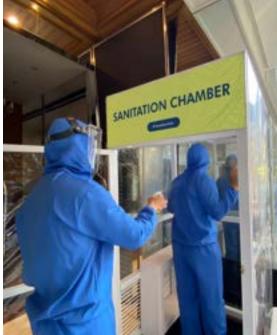

# STRICT SAFETY PROTOCOLS

- Sanitation of Vehicles
- Disinfecting Foot Rugs
- Mandatory Thermal Scanning
- Face Mask is required at all times
- Health Triage & Travel History is required
- Luggage and Guest Sanitation
- Public Areas and In-Room Sanitation Station
- Strict Social Distancing is observed
- Elevator Etiquette is strictly observed
- Free Confidential Medical Consultation
- Restricted entry of visitors
- Acrylic Glass installation at the reception
- Use of UV standing light for rooms and most touch items
- Air purifiers installed in elevators

#### #VivereCleanCare

SANITATION OF VEHICLE TIRES

DISENFECTING FOOT RUGS

THERMAL SCANNING IS MANDATORY

FACE MASK IS REQUIRED AT ALL TIMES

HEALTH TRIAGE AND TRAVEL HISTORY IS REQUIRED

LUGGAGES AND GUESTS SANITATION